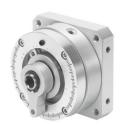

## Rotary actuator DSM-32-270-A-B Part number: 547594

## **Data sheet**

| Feature                          | Value                                         |
|----------------------------------|-----------------------------------------------|
| Size                             | 32                                            |
| Swivel angle                     | 0 deg270 deg                                  |
| Mounting position                | Any                                           |
| Mode of operation                | Double-acting                                 |
| Structural design                | Rotary vane                                   |
| Position sensing                 | For proximity sensor                          |
| Operating pressure               | 0.15 MPa1 MPa<br>1.5 bar10 bar                |
| Max. swivel frequency at 6 bar   | 2 Hz                                          |
| Operating medium                 | Compressed air as per ISO 8573-1:2010 [7:-:-] |
| Corrosion resistance class (CRC) | 0 - No corrosion stress                       |
| LABS (PWIS) conformity           | VDMA24364-B1/B2-L                             |
| Cleanroom class                  | Class 6 according to ISO 14644-1              |
| Ambient temperature              | -10 °C60 °C                                   |
| Max. axial force                 | 75 N                                          |
| Max. radial force                | 200 N                                         |
| Theoretical torque at 6 bar      | 10 Nm                                         |
| Product weight                   | 1250 g                                        |
| Type of mounting                 | With internal thread                          |
| Pneumatic connection             | G1/8                                          |
| Note on materials                | RoHS-compliant                                |
| Drive shaft material             | Steel<br>Nickel-plated                        |
| Seals material                   | TPE-U(PU)                                     |
| Housing material                 | Wrought aluminum alloy                        |