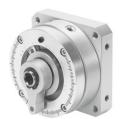

## Rotary actuator DSM-16-270-A-B Part number: 547592

**FESTO** 

## **Data sheet**

| Feature                          | Value                                         |
|----------------------------------|-----------------------------------------------|
| Size                             | 16                                            |
| Swivel angle                     | 0 deg270 deg                                  |
| Mounting position                | Any                                           |
| Mode of operation                | Double-acting                                 |
| Structural design                | Rotary vane                                   |
| Position sensing                 | For proximity sensor                          |
| Operating pressure               | 0.18 MPa1 MPa<br>1.8 bar10 bar                |
| Max. swivel frequency at 6 bar   | 2 Hz                                          |
| Operating medium                 | Compressed air as per ISO 8573-1:2010 [7:-:-] |
| Corrosion resistance class (CRC) | 0 - No corrosion stress                       |
| LABS (PWIS) conformity           | VDMA24364-B1/B2-L                             |
| Cleanroom class                  | Class 6 according to ISO 14644-1              |
| Ambient temperature              | -10 °C60 °C                                   |
| Max. axial force                 | 30 N                                          |
| Max. radial force                | 75 N                                          |
| Theoretical torque at 6 bar      | 2.5 Nm                                        |
| Product weight                   | 410 g                                         |
| Type of mounting                 | With internal thread                          |
| Pneumatic connection             | M5                                            |
| Note on materials                | RoHS-compliant                                |
| Drive shaft material             | Steel<br>Nickel-plated                        |
| Seals material                   | TPE-U(PU)                                     |
| Housing material                 | Wrought aluminum alloy                        |