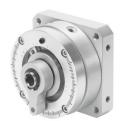

## Rotary actuator DSM-12-270-A-B Part number: 547591

**FESTO** 

## **Data sheet**

| Feature                          | Value                                         |
|----------------------------------|-----------------------------------------------|
| Size                             | 12                                            |
| Swivel angle                     | 0 deg270 deg                                  |
| Mounting position                | Any                                           |
| Mode of operation                | Double-acting                                 |
| Structural design                | Rotary vane                                   |
| Position sensing                 | For proximity sensor                          |
| Operating pressure               | 0.2 MPa1 MPa<br>2 bar10 bar                   |
| Max. swivel frequency at 6 bar   | 2 Hz                                          |
| Operating medium                 | Compressed air as per ISO 8573-1:2010 [7:-:-] |
| Corrosion resistance class (CRC) | 0 - No corrosion stress                       |
| LABS (PWIS) conformity           | VDMA24364-B1/B2-L                             |
| Cleanroom class                  | Class 6 according to ISO 14644-1              |
| Ambient temperature              | -10 °C60 °C                                   |
| Max. axial force                 | 18 N                                          |
| Max. radial force                | 45 N                                          |
| Theoretical torque at 6 bar      | 1.25 Nm                                       |
| Product weight                   | 240 g                                         |
| Type of mounting                 | With internal thread                          |
| Pneumatic connection             | M5                                            |
| Note on materials                | RoHS-compliant                                |
| Drive shaft material             | Steel<br>Nickel-plated                        |
| Seals material                   | TPE-U(PU)                                     |
| Housing material                 | Wrought aluminum alloy                        |