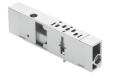

## Throttle plate VABF-S3-2-F1B1-C Part number: 543603





## **Data sheet**

| Feature                                  | Value                                                              |
|------------------------------------------|--------------------------------------------------------------------|
| Width                                    | 18 mm                                                              |
| Based on norm                            | ISO 15407-1                                                        |
| Mounting position                        | Any                                                                |
| Pneumatic vertical stacking              | Throttle plate exhaust air flow control                            |
| Operating pressure                       | -0.9 bar10 bar