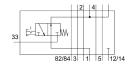

## Vertical pressure shut-off plate VABF-S3-2-L1D1-C

**FESTO** 

Part number: 543601

## **Data sheet**

| Feature                                  | Value                                                              |
|------------------------------------------|--------------------------------------------------------------------|
| Width                                    | 18 mm                                                              |
| Based on norm                            | ISO 15407-1                                                        |
| Mounting position                        | Any                                                                |
| Pneumatic vertical stacking              | Shut-off for 1                                                     |
| Operating pressure                       | -0.9 bar10 bar                                                     |
| Standard nominal flow rate               | 400 l/min                                                          |
| Operating medium                         | Compressed air as per ISO 8573-1:2010 [7:4:4]                      |
| Information on operating and pilot media | Operation with oil lubrication possible (required for further use) |
| Corrosion resistance class (CRC)         | 0 - No corrosion stress                                            |
| LABS (PWIS) conformity                   | VDMA24364-B1/B2-L                                                  |
| Degree of protection                     | IP65<br>NEMA 4                                                     |
| Ambient temperature                      | -5 °C50 °C                                                         |
| Product weight                           | 212 g                                                              |
| Vertical stacking mounting type          | On manifold sub-base On individual sub-base                        |
| Note on materials                        | RoHS-compliant                                                     |
| Housing material                         | Die-cast aluminum                                                  |