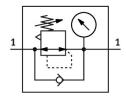

## **Data sheet**

| Feature                                  | Value                                                              |
|------------------------------------------|--------------------------------------------------------------------|
| Width                                    | 21 mm                                                              |
| Mounting position                        | Any                                                                |
| Pneumatic vertical stacking              | Pressure regulator for 1                                           |
| Controller function                      | Outlet pressure constant With secondary exhausting                 |
| Optional pressure gauge                  | Possible                                                           |
| Pressure regulation range                | 0.5 bar8.5 bar                                                     |
| Inlet pressure 1                         | 0.5 bar10 bar                                                      |
| Operating medium                         | Compressed air as per ISO 8573-1:2010 [7:4:4]                      |
| Information on operating and pilot media | Operation with oil lubrication possible (required for further use) |
| Corrosion resistance class (CRC)         | 1 - Low corrosion stress                                           |
| LABS (PWIS) conformity                   | VDMA24364-B1/B2-L                                                  |
| Degree of protection                     | IP65<br>as per IEC 60529                                           |
| Ambient temperature                      | -5 °C50 °C                                                         |
| Max. tightening torque                   | 0.65 Nm                                                            |
| Product weight                           | 180 g                                                              |
| Vertical stacking mounting type          | On manifold sub-base                                               |
| Pressure gauge connection                | With retaining clamp                                               |
| Note on materials                        | RoHS-compliant                                                     |
| Material of operator panel               | PA                                                                 |
| Seals material                           | NBR                                                                |
| Controller housing material              | PA                                                                 |