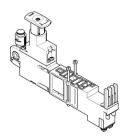

## Regulator plate VMPA2-B8-R1C2-C-10

**FESTO** 

Part number: 543342





## **Data sheet**

| Feature                                  | Value                                                              |
|------------------------------------------|--------------------------------------------------------------------|
| Width                                    | 21 mm                                                              |
| Mounting position                        | Any                                                                |
| Pneumatic vertical stacking              | Pressure regulator for 1                                           |
| Controller function                      | Outlet pressure constant With secondary exhausting                 |
| Optional pressure gauge                  | Possible