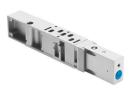

## Vertical pressure shut-off plate VABF-S4-1-L1D1-C

Part number: 542885

## **Data sheet**

| Feature                                      | Value                                                              |
|----------------------------------------------|--------------------------------------------------------------------|
| Width                                        | 26 mm                                                              |
| Based on norm                                | ISO 15407-2                                                        |
| Mounting position                            | Any                                                                |
| Operating pressure                           | 1 MPa<br>10 bar                                                    |
| CE marking (see declaration of conformity)   | As per EU low voltage directive                                    |
| UKCA marking (see declaration of conformity) | To UK instructions for electrical equipment                        |
| Operating medium                             | Compressed air as per ISO 8573-1:2010 [7:4:4]                      |
| Information on operating and pilot media     | Operation with oil lubrication possible (required for further use) |
| Corrosion resistance class (CRC)             | 0 - No corrosion stress                                            |
| LABS (PWIS) conformity                       | VDMA24364-B1/B2-L                                                  |
| Degree of protection                         | IP65<br>NEMA 4                                                     |
| Pilot medium                                 | Compressed air as per ISO 8573-1:2010 [7:4:4]                      |
| Ambient temperature                          | -5 °C50 °C                                                         |
| Product weight                               | 273 g                                                              |
| Vertical stacking mounting type              | On manifold sub-base<br>On individual sub-base                     |
| Housing material                             | Die-cast aluminum                                                  |