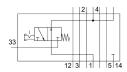

## Vertical pressure shut-off plate VABF-S4-1-L1D1-C

Part number: 542885

## **Data sheet**

| Feature                                      | Value                                                              |
|----------------------------------------------|--------------------------------------------------------------------|
| Width                                        | 26 mm                                                              |
| Based on norm                                | ISO 15407-2                                                        |
| Mounting position                            | Any                                                                |
| Operating pressure                           | 1 MPa<br>10 bar                                                    |
| CE marking (see declaration of conformity)   | As per EU low voltage directive                                    |
| UKCA marking (see declaration of conformity) | To UK instructions for electrical equipment                        |
| Operating medium                             | Compressed air as per ISO 8573-1:2010 [7:4:4]                      |
| Information on operating and pilot media     | Operation with oil lubrication possible (required for further use) |
| Corrosion resistance class (CRC)             | 0 - No corrosion stress                                            |
| LABS (PWIS) conformity                       | VDMA24364-B1/B2-L                                                  |
| Degree of protection                         | IP65<br>NEMA 4                                                     |
| Pilot medium                                 | Compressed air as per ISO 8573-1:2010 [7:4:4]                      |
| Ambient temperature                          | -5 °C50 °C                                                         |
| Product weight                               | 273 g                                                              |
| Vertical stacking mounting type              | On manifold sub-base<br>On individual sub-base                     |
| Housing material                             | Die-cast aluminum                                                  |