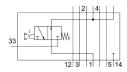

## Vertical pressure shut-off plate VABF-S4-2-L1D1-C Part number: 542884





## **Data sheet**

| Feature                                      | Value                                                              |
|----------------------------------------------|--------------------------------------------------------------------|
| Width                                        | 18 mm                                                              |
| Based on norm                                | ISO 15407-2                                                        |
| Mounting position                            | Any                                                                |
| Operating pressure                           | 1 MPa<br>10 bar                                                    |
| CE marking (see declaration of conformity)   | As per EU low voltage