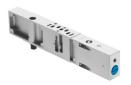

## Vertical pressure shut-off plate VABF-S4-2-L1D1-C Part number: 542884





## **Data sheet**

| Feature                                      | Value                                                              |
|----------------------------------------------|--------------------------------------------------------------------|
| Width                                        | 18 mm                                                              |
| Based on norm                                | ISO 15407-2                                                        |
| Mounting position                            | Any                                                                |
| Operating pressure                           | 1 MPa<br>10 bar                                                    |
| CE marking (see declaration of conformity)   | As per EU low voltag