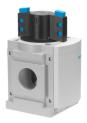

## Shut off valve MS12-EM-G Part number: 541495

**FESTO** 





## **Data sheet**

| Feature                          | Value                                                |
|----------------------------------|------------------------------------------------------|
| Structural design                | Piston gate valve                                    |
| Actuation type                   | Manual                                               |
| Exhaust air function             | Without flow control option                          |
| Type of control                  | Direct                                               |
| Valve function                   | 3/2, bistable                                        |
| Operating pressure               | 0 bar20 bar                                          |
| Lap                              | Over