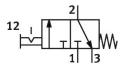

## **Data sheet**

| Feature                          | Value                                                |
|----------------------------------|------------------------------------------------------|
| Structural design                | Piston gate valve                                    |
| Actuation type                   | Manual                                               |
| Exhaust air function             | Without flow control option                          |
| Type of control                  | Direct                                               |
| Valve function                   | 3/2, bistable                                        |
| Operating pressure               | 0 bar20 bar                                          |
| Lap                              | Overlap                                              |
| Standard nominal flow rate       | 25000 l/min32000 l/min                               |
| Operating medium                 | Compressed air as per ISO 8573-1:2010 [-:-:-]        |
| Corrosion resistance class (CRC) | 2 - Moderate corrosion stress                        |
| LABS (PWIS) conformity           | VDMA24364-B1/B2-L                                    |
| Temperature of medium            | -10 °C60 °C                                          |
| Ambient temperature              | -10 °C60 °C                                          |
| Type of mounting                 | Line installation<br>With accessories<br>Optionally: |
| Mounting position                | Any                                                  |
| Flow direction                   | Non-reversible                                       |
| Product weight                   | 3900 g                                               |
| Pneumatic connection 1           | Battery module                                       |
| Pneumatic connection 2           | Battery module                                       |
| Pneumatic connection 3           | G1                                                   |
| Pilot air supply port            | Internal                                             |
| Seals material                   | NBR                                                  |
| Housing material                 | Die-cast aluminum                                    |