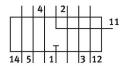

## Vertical pressure supply plate VABF-S4-1-P1A3-N14 Part number: 540172

**FESTO** 

## **Data sheet**

| Feature                                      | Value                                                              |
|----------------------------------------------|--------------------------------------------------------------------|
| Width                                        | 26 mm                                                              |
| Based on norm                                | ISO 15407-2                                                        |
| Mounting position                            | Any                                                                |
| Operating pressure                           | 1 MPa<br>10 bar                                                    |
| CE marking (see declaration of conformity)   | As per EU low voltage directive                                    |
| UKCA marking (see declaration of conformity) | To UK instructions for electrical equipment                        |
| Operating medium                             | Compressed air as per ISO 8573-1:2010 [7:4:4]                      |
| Information on operating and pilot media     | Operation with oil lubrication possible (required for further use) |
| Corrosion resistance class (CRC)             | 0 - No corrosion stress                                            |
| LABS (PWIS) conformity                       | VDMA24364-B1/B2-L                                                  |
| Degree of protection                         | IP65<br>NEMA 4                                                     |
| Pilot medium                                 | Compressed air as per ISO 8573-1:2010 [7:4:4]                      |
| Ambient temperature                          | -5 °C50 °C                                                         |
| Product weight                               | 191 g                                                              |
| Vertical stacking mounting type              | On manifold sub-base<br>On individual sub-base                     |
| Pneumatic connection 1                       | 1/4 NPT                                                            |
| Housing material                             | Die-cast aluminum                                                  |