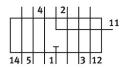

## Vertical pressure supply plate VABF-S4-1-P1A3-G14 Part number: 540171

**FESTO** 