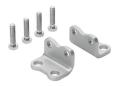

## Foot mounting HNA-16 Part number: 537238



## Data sheet

| Feature                                            | Value                                                                                                                                                 |
|----------------------------------------------------|-------------------------------------------------------------------------------------------------------------------------------------------------------|
| Size                                               | 16                                                                                                                                                    |
| Based on norm                                      | ISO 21287