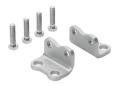

## Foot mounting HNA-12 Part number: 537237

## Data sheet

| Feature                                            | Value                                                                                                                                                 |
|----------------------------------------------------|-------------------------------------------------------------------------------------------------------------------------------------------------------|
| Size                                               | 12                                                                                                                                                    |
| Based on norm                                      | ISO 21287                                                                                                                                             |
| Corrosion resistance class (CRC)                   | 1 - Low corrosion stress                                                                                                                              |
| LABS (PWIS) conformity                             | VDMA24364-B2-L                                                                                                                                        |
| Suitability for the production of Li-ion batteries | Metals with more than 1% by mass of copper are excluded from use.<br>Exception are printed circuit boards, cables, electrical connectors and<br>coils |
| Product weight                                     | 39 g                                                                                                                                                  |
| Note on materials                                  | RoHS-compliant                                                                                                                                        |
| Bracket material                                   | Steel<br>Galvanized                                                                                                                                   |