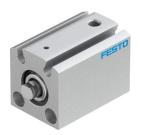

## Short-stroke cylinder AEVC-12-5-P-A Part number: 530570

## **Data sheet**

| Feature                                                      | Value                                                              |
|--------------------------------------------------------------|--------------------------------------------------------------------|
| Stroke                                                       | 5 mm                                                               |
| Piston diameter                                              | 12 mm                                                              |
| Spring resetting force with piston rod in retracted position | 4 N                                                                |
| Cushioning                                                   | Elastic cushioning rings/pads at both ends                         |
| Mounting position                                            | Any                                                                |
| Mode of operation                                            | Pushing<br>Single-acting                                           |
| Structural design                                            | Piston Piston rod                                                  |
| Position sensing                                             | For proximity sensor                                               |
| Operating pressure                                           | 0.15 MPa1 MPa<br>1.5 bar10 bar<br>21.75 psi145 psi                 |
| Operating medium                                             | Compressed air as per ISO 8573-1:2010 [7:4:4]                      |
| Information on operating and pilot media                     | Operation with oil lubrication possible (required for further use) |
| Corrosion resistance class (CRC)                             | 1 - Low corrosion stress                                           |
| LABS (PWIS) conformity                                       | VDMA24364-B1/B2-L                                                  |
| Ambient temperature                                          | -20 °C80 °C                                                        |
| Theoretical force at 6 bar, advancing                        | 59.3 N                                                             |
| Moving mass                                                  | 8.4 g                                                              |
| Product weight                                               | 56 g                                                               |
| Type of mounting                                             | With through-hole With accessories Optionally:                     |
| Pneumatic connection                                         | M5                                                                 |
| Note on materials                                            | RoHS-compliant                                                     |
| Cover material                                               | Wrought aluminum alloy<br>Anodized                                 |
| Seals material                                               | TPE-U(PU)                                                          |
| Housing material                                             | Wrought aluminum alloy<br>Anodized                                 |
| Piston rod material                                          | High-alloy steel                                                   |