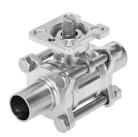

## Ball valve VZBD-2-W1-16-T-2-F0507-V14V14

**FESTO** 

Part number: 4762851

## **Data sheet**

| Value                                                                               |
|-------------------------------------------------------------------------------------|
| 2-way ball valve                                                                    |
| Mechanical                                                                          |
| Soft                                                                                |
| Any                                                                                 |
| Line installation                                                                   |
| Weld-on end as per ASME-BPE                                                         |
| Slot direction = flow direction                                                     |
| F0507                                                                               |
| 47.7 mm                                                                             |
| 50                                                                                  |
| 2/2                                                                                 |
| Reversible                                                                          |
| 16                                                                                  |
| 44 Nm                                                                               |
| ASME BPE<br>ISO 5211                                                                |
| Vapor Compressed air as per ISO 8573-1:2010 [-:-:-] Inert gas Water Neutral liquids |
| -20 °C200 °C                                                                        |
| 364 m³/h                                                                            |
| RoHS-compliant                                                                      |
| VDMA24364 zone III                                                                  |
| See supplementary material information                                              |
| Cast stainless steel                                                                |
| 1.4409                                                                              |
|                                                                                     |
|                                                                                     |

| Feature                                    | Value                                                     |
|--------------------------------------------|-----------------------------------------------------------|
| Seals material                             | FPM<br>PTFE                                               |
| Ball material                              | Cast stainless steel                                      |
| Material number for ball                   | 1.4409                                                    |
| Shaft material                             | High-alloy stainless steel                                |
| Material number for shaft                  | 1.4401                                                    |
| Product weight                             | 3070 g                                                    |
| Certification                              | 3-A sanitary<br>CRN                                       |
| CE marking (see declaration of conformity) | as per EU pressure equipment directive                    |
| Explosion prevention and protection        | Zone 1 (ATEX) Zone 2 (ATEX) Zone 21 (ATEX) Zone 22 (ATEX) |
| Corrosion resistance class (CRC)           | 4 - Particularly high corrosion stress                    |