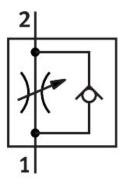

## One-way flow control valve GRF-PK-3X2 Part number: 4566

## **Data sheet**

| Feature                                              | Value                                                              |
|------------------------------------------------------|--------------------------------------------------------------------|
| Valve function                                       | Flow control non-return function                                   |
| Pneumatic connection 1                               | PK-3                                                               |
| Pneumatic connection 2                               | PK-3                                                               |
| Adjusting element                                    | Knurled screw                                                      |
| Type of mounting                                     | With through-hole                                                  |
| Standard nominal flow rate in flow control direction | 45 l/min                                                           |
| Standard nominal flow rate in non-return direction   | 45 l/min                                                           |
| Operating pressure                                   | 0.5 bar8 bar                                                       |
| Ambient temperature                                  | -10 °C60 °C                                                        |
| Housing material                                     | Wrought aluminum alloy                                             |
| Mounting position                                    | Any                                                                |
| Operating medium                                     | Compressed air as per ISO 8573-1:2010 [7:-:-]                      |
| Information on operating and pilot media             | Operation with oil lubrication possible (required for further use) |
| LABS (PWIS) conformity                               | VDMA24364-B1/B2-L                                                  |
| Temperature of medium                                | -10 °C60 °C                                                        |
| Product weight                                       | 145 g                                                              |
| Material of adjusting screw                          | Brass                                                              |