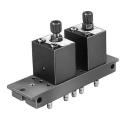

## One-way flow control valve GRF-PK-3X2 Part number: 4566

## **Data sheet**

| Feature                                              | Value                                                              |
|------------------------------------------------------|--------------------------------------------------------------------|
| Valve function                                       | Flow control non-return function                                   |
| Pneumatic connection 1                               | PK-3                                                               |
| Pneumatic connection 2                               | PK-3                                                               |
| Adjusting element                                    | Knurled screw                                                      |
| Type of mounting                                     | With through-hole                                                  |
| Standard nominal flow rate in flow control direction | 45 l/min                                                           |
| Standard nominal flow rate in non-return direction   | 45 l/min                                                           |
| Operating pressure                                   | 0.5 bar8 bar                                                       |
| Ambient temperature                                  | -10 °C60 °C                                                        |
| Housing material                                     | Wrought aluminum alloy                                             |
| Mounting position                                    | Any                                                                |
| Operating medium                                     | Compressed air as per ISO 8573-1:2010 [7:-:-]                      |
| Information on operating and pilot media             | Operation with oil lubrication possible (required for further use) |
| LABS (PWIS) conformity                               | VDMA24364-B1/B2-L                                                  |
| Temperature of medium                                | -10 °C60 °C                                                        |
| Product weight                                       | 145 g                                                              |
| Material of adjusting screw                          | Brass                                                              |