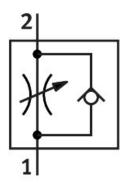

## One-way flow control valve GRF-PK-3 Part number: 4565

## **Data sheet**

| Feature                                              | Value                                                              |
|------------------------------------------------------|--------------------------------------------------------------------|
| Valve function                                       | Flow control non-return function                                   |
| Pneumatic connection 1                               | PK-3                                                               |
| Pneumatic connection 2                               | PK-3                                                               |
| Adjusting element                                    | Knurled screw                                                      |
| Type of mounting                                     | With through-hole                                                  |
| Standard nominal flow rate in flow control direction | 45 l/min                                                           |
| Standard nominal flow rate in non-return direction   | 45 l/min                                                           |
| Operating pressure                                   | 0.5 bar8 bar                                                       |
| Ambient temperature                                  | -10 °C60 °C                                                        |
| Housing material                                     | Wrought aluminum alloy                                             |
| Mounting position                                    | Any                                                                |
| Operating medium                                     | Compressed air as per ISO 8573-1:2010 [7:-:-]                      |
| Information on operating and pilot media             | Operation with oil lubrication possible (required for further use) |
| LABS (PWIS) conformity                               | VDMA24364-B1/B2-L                                                  |
| Temperature of medium                                | -10 °C60 °C                                                        |
| Product weight                                       | 95 g                                                               |
| Material of adjusting screw                          | Brass                                                              |