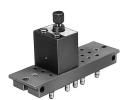

## One-way flow control valve GRF-PK-3 Part number: 4565

## **Data sheet**

| Feature                                              | Value                                                              |
|------------------------------------------------------|--------------------------------------------------------------------|
| Valve function                                       | Flow control non-return function                                   |
| Pneumatic connection 1                               | PK-3                                                               |
| Pneumatic connection 2                               | PK-3                                                               |
| Adjusting element                                    | Knurled screw                                                      |
| Type of mounting                                     | With through-hole                                                  |
| Standard nominal flow rate in flow control direction | 45 l/min                                                           |
| Standard nominal flow rate in non-return direction   | 45 l/min                                                           |
| Operating pressure                                   | 0.5 bar8 bar                                                       |
| Ambient temperature                                  | -10 °C60 °C                                                        |
| Housing material                                     | Wrought aluminum alloy                                             |
| Mounting position                                    | Any                                                                |
| Operating medium                                     | Compressed air as per ISO 8573-1:2010 [7:-:-]                      |
| Information on operating and pilot media             | Operation with oil lubrication possible (required for further use) |
| LABS (PWIS) conformity                               | VDMA24364-B1/B2-L                                                  |
| Temperature of medium                                | -10 °C60 °C                                                        |
| Product weight                                       | 95 g                                                               |
| Material of adjusting screw                          | Brass                                                              |