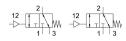

## **Data sheet**

| Feature                                  | Value                                                              |
|------------------------------------------|--------------------------------------------------------------------|
| Valve function                           | 3/2, open, monostable                                              |
| Standard nominal flow rate               | 100 l/min                                                          |
| Pneumatic working port                   | PK-3                                                               |
| Operating pressure                       | 0 bar8 bar                                                         |
| Structural design                        | Plate seat                                                         |
| Nominal width                            | 2.5 mm                                                             |
| Switching time off                       | 50 ms                                                              |
| On switching time                        | 12 ms                                                              |
| Operating medium                         | Compressed air as per ISO 8573-1:2010 [7:-:-]                      |
| Information on operating and pilot media | Operation with oil lubrication possible (required for further use) |
| LABS (PWIS) conformity                   | VDMA24364-B1/B2-L                                                  |
| Pilot medium                             | Compressed air as per ISO 8573-1:2010 [7:-:-]                      |
| Ambient temperature                      | -10 °C60 °C                                                        |
| Product weight                           | 180 g                                                              |
| Type of mounting                         | On sub-base On mounting frame With through-hole Optionally:        |
| Pneumatic connection 1                   | PK-3                                                               |
| Pneumatic connection 4                   | PK-3                                                               |
| Pneumatic connection 5                   | PK-3                                                               |
| Material of sub-base                     | Brass<br>PPS-reinforced                                            |
| Seals material                           | NBR                                                                |
| Housing material                         | Polymer<br>Die-cast zinc                                           |