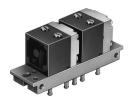

## Pneumatic valve VL/O-3-PK-3X2 Part number: 4245

**FESTO** 





## **Data sheet**

| Feature                                  | Value                                                              |
|------------------------------------------|--------------------------------------------------------------------|
| Valve function                           | 3/2, open, monostable                                              |
| Standard nominal flow rate               | 100 l/min                                                          |
| Pneumatic working port                   | PK-3                                                               |
| Operating pressure                       | 0 bar8 bar                                                         |
| Structural design                        | Plate seat