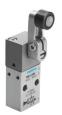

## Swivel lever valve RW-3-M5 Part number: 4031

**FESTO** 





## **Data sheet**

| Feature                                  | Value                                                              |
|------------------------------------------|--------------------------------------------------------------------|
| Valve function                           | 3/2, closed, monostable                                            |
| Actuation type                           | Mechanical                                                         |
| Standard nominal flow rate               | 80 l/min                                                           |
| Pneumatic working port                   | M5                                                                 |
| Operating pressure                       | -0.95 bar8 bar