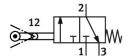

## Swivel lever valve RW-3-M5 Part number: 4031

**FESTO** 

## **Data sheet**

| Feature                                  | Value                                                              |
|------------------------------------------|--------------------------------------------------------------------|
| Valve function                           | 3/2, closed, monostable                                            |
| Actuation type                           | Mechanical                                                         |
| Standard nominal flow rate               | 80 l/min                                                           |
| Pneumatic working port                   | M5                                                                 |
| Operating pressure                       | -0.95 bar8 bar                                                     |
| Structural design                        | Piston seat                                                        |
| Nominal width                            | 2 mm                                                               |
| Type of control                          | Direct                                                             |
| Explosion prevention and protection      | Zone 1 (ATEX) Zone 2 (ATEX) Zone 21 (ATEX) Zone 22 (ATEX)          |
| Operating medium                         | Compressed air as per ISO 8573-1:2010 [-:-:-]                      |
| Information on operating and pilot media | Operation with oil lubrication possible (required for further use) |
| LABS (PWIS) conformity                   | VDMA24364-B1/B2-L                                                  |
| Ambient temperature                      | -10 °C60 °C                                                        |
| Actuating force                          | 14.5 N                                                             |
| Type of mounting                         | With through-hole                                                  |
| Pneumatic connection 1                   | M5                                                                 |
| Pneumatic connection 2                   | M5                                                                 |
| Seals material                           | NBR                                                                |
| Housing material                         | Die-cast zinc                                                      |