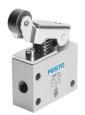

## One-way flow control valve GG-1/4-3/8 Part number: 3633

## **Data sheet**

| Feature                                              | Value                                                              |
|------------------------------------------------------|--------------------------------------------------------------------|
| Valve function                                       | Flow control non-return function                                   |
| Pneumatic connection 1                               | G1/4                                                               |
| Pneumatic connection 2                               | G1/4                                                               |
| Actuation type                                       | Mechanical                                                         |
| Adjusting element                                    | Roller lever                                                       |
| Type of mounting                                     | With through-hole                                                  |
| Standard nominal flow rate in flow control direction | 870 l/min                                                          |
| Standard nominal flow rate in non-return direction   | 1150 l/min                                                         |
| Operating pressure                                   | 0.03 bar8 bar<br>0.43 psi116 psi                                   |
| Ambient temperature                                  | -10 °C60 °C                                                        |
| Housing material                                     | Wrought aluminum alloy                                             |
| Mounting position                                    | Any                                                                |
| Operating medium                                     | Compressed air as per ISO 8573-1:2010 [7:-:-]                      |
| Information on operating and pilot media             | Operation with oil lubrication possible (required for further use) |
| LABS (PWIS) conformity                               | VDMA24364-B2-L                                                     |
| Temperature of medium                                | -10 °C60 °C                                                        |
| Product weight                                       | 380 g                                                              |
| Seals material                                       | NBR                                                                |