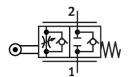

## One-way flow control valve GG-1/4-3/8 Part number: 3633

## **Data sheet**

| Feature                                              | Value                                                              |
|------------------------------------------------------|--------------------------------------------------------------------|
| Valve function                                       | Flow control non-return function                                   |
| Pneumatic connection 1                               | G1/4                                                               |
| Pneumatic connection 2                               | G1/4                                                               |
| Actuation type                                       | Mechanical                                                         |
| Adjusting element                                    | Roller lever                                                       |
| Type of mounting                                     | With through-hole                                                  |
| Standard nominal flow rate in flow control direction | 870 l/min                                                          |
| Standard nominal flow rate in non-return direction   | 1150 l/min                                                         |
| Operating pressure                                   | 0.03 bar8 bar<br>0.43 psi116 psi                                   |
| Ambient temperature                                  | -10 °C60 °C                                                        |
| Housing material                                     | Wrought aluminum alloy                                             |
| Mounting position                                    | Any                                                                |
| Operating medium                                     | Compressed air as per ISO 8573-1:2010 [7:-:-]                      |
| Information on operating and pilot media             | Operation with oil lubrication possible (required for further use) |
| LABS (PWIS) conformity                               | VDMA24364-B2-L                                                     |
| Temperature of medium                                | -10 °C60 °C                                                        |
| Product weight                                       | 380 g                                                              |
| Seals material                                       | NBR                                                                |