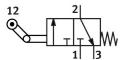

## Toggle lever valve with idle return L-3-M5

**FESTO** 

Part number: 3628

## **Data sheet**

| Feature                                  | Value                                                              |
|------------------------------------------|--------------------------------------------------------------------|
| Valve function                           | 3/2, closed, monostable                                            |
| Actuation type                           | Mechanical                                                         |
| Standard nominal flow rate               | 80 l/min                                                           |
| Pneumatic working port                   | M5                                                                 |
| Operating pressure                       | -0.95 bar8 bar                                                     |
| Structural design                        | Plate seat                                                         |
| Nominal width                            | 2 mm                                                               |
| Type of control                          | Direct                                                             |
| Operating medium                         | Compressed air as per ISO 8573-1:2010 [-:-:-]                      |
| Information on operating and pilot media | Operation with oil lubrication possible (required for further use) |
| LABS (PWIS) conformity                   | VDMA24364-B1/B2-L                                                  |
| Ambient temperature                      | -10 °C60 °C                                                        |
| Actuating force                          | 16.5 N                                                             |
| Product weight                           | 43 g                                                               |
| Type of mounting                         | With through-hole                                                  |
| Pneumatic connection 1                   | M5                                                                 |
| Pneumatic connection 2                   | M5                                                                 |
| Seals material                           | NBR                                                                |
| Housing material                         | Die-cast zinc                                                      |