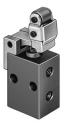

## Toggle lever valve with idle return L-3-M5

**FESTO** 

Part number: 3628

## **Data sheet**

| Feature                                  | Value                                                              |
|------------------------------------------|--------------------------------------------------------------------|
| Valve function                           | 3/2, closed, monostable                                            |
| Actuation type                           | Mechanical                                                         |
| Standard nominal flow rate               | 80 l/min                                                           |
| Pneumatic working port                   | M5                                                                 |
| Operating pressure                       | -0.95 bar8 bar                                                     |
| Structural design                        | Plate seat                                                         |
| Nominal width                            | 2 mm                                                               |
| Type of control                          | Direct                                                             |
| Operating medium                         | Compressed air as per ISO 8573-1:2010 [-:-:-]                      |
| Information on operating and pilot media | Operation with oil lubrication possible (required for further use) |
| LABS (PWIS) conformity                   | VDMA24364-B1/B2-L                                                  |
| Ambient temperature                      | -10 °C60 °C                                                        |
| Actuating force                          | 16.5 N                                                             |
| Product weight                           | 43 g                                                               |
| Type of mounting                         | With through-hole                                                  |
| Pneumatic connection 1                   | M5                                                                 |
| Pneumatic connection 2                   | M5                                                                 |
| Seals material                           | NBR                                                                |
| Housing material                         | Die-cast zinc                                                      |