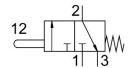

## Stem actuated valve V-3-M5 Part number: 3626

## **Data sheet**

| Feature                                  | Value                                                              |
|------------------------------------------|--------------------------------------------------------------------|
| Valve function                           | 3/2, closed, monostable                                            |
| Actuation type                           | Mechanical                                                         |
| Standard nominal flow rate               | 80 l/min                                                           |
| Pneumatic working port                   | M5                                                                 |
| Operating pressure                       | -0.95 bar8 bar                                                     |
| Structural design                        | Plate seat                                                         |
| Nominal width                            | 2 mm                                                               |
| Type of control                          | Direct                                                             |
| Explosion prevention and protection      | Zone 1 (ATEX) Zone 2 (ATEX) Zone 21 (ATEX) Zone 22 (ATEX)          |
| Operating medium                         | Compressed air as per ISO 8573-1:2010 [-:-:-]                      |
| Information on operating and pilot media | Operation with oil lubrication possible (required for further use) |
| LABS (PWIS) conformity                   | VDMA24364-B1/B2-L                                                  |
| Ambient temperature                      | -10 °C60 °C                                                        |
| Actuating force                          | 23 N                                                               |
| Product weight                           | 25 g                                                               |
| Type of mounting                         | With through-hole                                                  |
| Pneumatic connection 1                   | M5                                                                 |
| Pneumatic connection 2                   | M5                                                                 |
| Seals material                           | NBR                                                                |
| Housing material                         | Die-cast zinc                                                      |