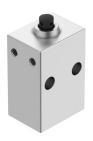

## Stem actuated valve V-3-M5 Part number: 3626

## **Data sheet**

| Feature                                  | Value                                                              |
|------------------------------------------|--------------------------------------------------------------------|
| Valve function                           | 3/2, closed, monostable                                            |
| Actuation type                           | Mechanical                                                         |
| Standard nominal flow rate               | 80 l/min                                                           |
| Pneumatic working port                   | M5                                                                 |
| Operating pressure                       | -0.95 bar8 bar                                                     |
| Structural design                        | Plate seat                                                         |
| Nominal width                            | 2 mm                                                               |
| Type of control                          | Direct                                                             |
| Explosion prevention and protection      | Zone 1 (ATEX) Zone 2 (ATEX) Zone 21 (ATEX) Zone 22 (ATEX)          |
| Operating medium                         | Compressed air as per ISO 8573-1:2010 [-:-:-]                      |
| Information on operating and pilot media | Operation with oil lubrication possible (required for further use) |
| LABS (PWIS) conformity                   | VDMA24364-B1/B2-L                                                  |
| Ambient temperature                      | -10 °C60 °C                                                        |
| Actuating force                          | 23 N                                                               |
| Product weight                           | 25 g                                                               |
| Type of mounting                         | With through-hole                                                  |
| Pneumatic connection 1                   | M5                                                                 |
| Pneumatic connection 2                   | M5                                                                 |
| Seals material                           | NBR                                                                |
| Housing material                         | Die-cast zinc                                                      |