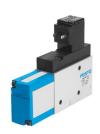

## Vacuum generator VAD-ME-1/4 Part number: 35555







## **Data sheet**

| Feature                                  | Value                                         |
|------------------------------------------|-----------------------------------------------|
| Nominal width of Laval nozzle            | 1.4 mm                                        |
| Mounting position                        | Any                                           |
| Ejector characteristics                  | High vacuum                                   |
| Integrated function                      | Shut off valve, electric                      |
| Structural design                        | T-shape                                       |
| Operating pressure                       | 1.5 bar8 bar                                  |
| Max. vacuum