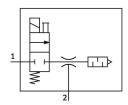

## Vacuum generator VAD-ME-1/4 Part number: 35555







## **Data sheet**

| Feature                                  | Value                                         |
|------------------------------------------|-----------------------------------------------|
| Nominal width of Laval nozzle            | 1.4 mm                                        |
| Mounting position                        | Any                                           |
| Ejector characteristics                  | High vacuum                                   |
| Integrated function                      | Shut off valve, electric                      |
| Structural design                        | T-shape                                       |
| Operating pressure                       | 1.5 bar8 bar                                  |
| Max. vacuum