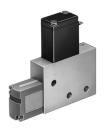

## Vacuum generator VAD-MYB-1/8 Part number: 35553

**FESTO** 





## **Data sheet**

| Feature                                  | Value                                         |
|------------------------------------------|-----------------------------------------------|
| Nominal width of Laval nozzle            | 0.7 mm                                        |
| Mounting position                        | Any                                           |
| Ejector characteristics                  | High vacuum                                   |
| Integrated function                      | Shut off valve, electric                      |
| Structural design                        | T-shape                                       |
| Operating pressure                       | 1.5 bar8 bar                                  |
| Max. vacuum