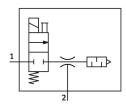

## Vacuum generator VAD-MYB-1/8 Part number: 35553

**FESTO** 

## **Data sheet**

| Feature                                  | Value                                         |
|------------------------------------------|-----------------------------------------------|
| Nominal width of Laval nozzle            | 0.7 mm                                        |
| Mounting position                        | Any                                           |
| Ejector characteristics                  | High vacuum                                   |
| Integrated function                      | Shut off valve, electric                      |
| Structural design                        | T-shape                                       |
| Operating pressure                       | 1.5 bar8 bar                                  |
| Max. vacuum                              | 85 %                                          |
| Duty cycle                               | 100%                                          |
| Operating medium                         | Compressed air as per ISO 8573-1:2010 [7:4:4] |
| Information on operating and pilot media | Operation with oil lubrication not possible   |
| Corrosion resistance class (CRC)         | 2 - Moderate corrosion stress                 |
| LABS (PWIS) conformity                   | VDMA24364-B2-L                                |
| Temperature of medium                    | 0 °C40 °C                                     |
| Degree of protection                     | IP65                                          |
| Ambient temperature                      | 0 °C40 °C                                     |
| Product weight                           | 80 g                                          |
| Electrical connection                    | Plug                                          |
| Type of mounting                         | With internal thread                          |
| Pneumatic connection 1                   | M5                                            |
| Vacuum connection                        | G1/8                                          |
| Housing material                         | Aluminum                                      |