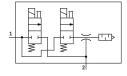

## Vacuum generator VAD-ME-I-3/8 Part number: 35533

## Data sheet

| Feature                                  | Value                                                     |
|------------------------------------------|-----------------------------------------------------------|
| Nominal width of Laval nozzle            | 2 mm                                                      |
| Mounting position                        | Any                                                       |
| Ejector characteristics                  | High vacuum                                               |
| Integrated function                      | Ejector pulse valve, electric<br>Shut off valve, electric |
| Structural design                        | T-shape                                                   |
| Operating pressure                       | 1.5 bar8 bar                                              |
| Max. vacuum                              | 90 %                                                      |
| Duty cycle                               | 100%                                                      |
| Operating medium                         | Compressed air as per ISO 8573-1:2010 [7:4:4]             |
| Information on operating and pilot media | Operation with oil lubrication not possible               |
| LABS (PWIS) conformity                   | VDMA24364-B2-L                                            |
| Temperature of medium                    | 0 °C50 °C                                                 |
| Degree of protection                     | IP65                                                      |
| Ambient temperature                      | 0 °C50 °C                                                 |
| Electrical connection                    | Plug                                                      |
| Type of mounting                         | With internal thread                                      |
| Pneumatic connection 1                   | G1/4                                                      |
| Vacuum connection                        | G3/8                                                      |
| Housing material                         | Aluminum                                                  |