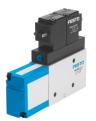

## Vacuum generator VAD-ME-I-3/8 Part number: 35533



## Data sheet

| Feature                                  | Value                                                     |
|------------------------------------------|-----------------------------------------------------------|
| Nominal width of Laval nozzle            | 2 mm                                                      |
| Mounting position                        | Any                                                       |
| Ejector characteristics                  | High vacuum                                               |
| Integrated function                      | Ejector pulse valve, electric<br>Shut off valve, electric |
| Structural design                        | T-shape                                                   |
| Operating pressure                       | 1.5