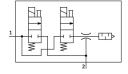

## Vacuum generator VAD-ME-I-1/4 Part number: 35532

## Data sheet

| Feature                                  | Value                                                     |
|------------------------------------------|-----------------------------------------------------------|
| Nominal width of Laval nozzle            | 1.4 mm                                                    |
| Mounting position                        | Any                                                       |
| Ejector characteristics                  | High vacuum                                               |
| Integrated function                      | Ejector pulse valve, electric<br>Shut off valve, electric |
| Structural design                        | T-shape                                                   |
| Operating pressure                       | 1.5 bar8 bar                                              |
| Max. vacuum                              | 90 %                                                      |
| Duty cycle                               | 100%                                                      |
| Operating medium                         | Compressed air as per ISO 8573-1:2010 [7:4:4]             |
| Information on operating and pilot media | Operation with oil lubrication not possible               |
| LABS (PWIS) conformity                   | VDMA24364-B2-L                                            |
| Temperature of medium                    | 0 °C50 °C                                                 |
| Degree of protection                     | IP65                                                      |
| Ambient temperature                      | 0 °C50 °C                                                 |
| Electrical connection                    | Plug                                                      |
| Type of mounting                         | With internal thread                                      |
| Pneumatic connection 1                   | G1/8                                                      |
| Vacuum connection                        | G1/4                                                      |
| Housing material                         | Aluminum                                                  |