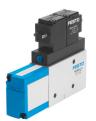

## Vacuum generator VAD-ME-I-1/4 Part number: 35532

## Data sheet

| Feature                                  | Value                                                     |
|------------------------------------------|-----------------------------------------------------------|
| Nominal width of Laval nozzle            | 1.4 mm                                                    |
| Mounting position                        | Any                                                       |
| Ejector characteristics                  | High vacuum                                               |
| Integrated function                      | Ejector pulse valve, electric<br>Shut off valve, electric |
| Structural design                        | T-shape                                                   |
| Operating pressure                       | 1.5 bar8 bar                                              |
| Max. vacuum                              | 90 %                                                      |
| Duty cycle                               | 100%                                                      |
| Operating medium                         | Compressed air as per ISO 8573-1:2010 [7:4:4]             |
| Information on operating and pilot media | Operation with oil lubrication not possible               |
| LABS (PWIS) conformity                   | VDMA24364-B2-L                                            |
| Temperature of medium                    | 0 °C50 °C                                                 |
| Degree of protection                     | IP65                                                      |
| Ambient temperature                      | 0 °C50 °C                                                 |
| Electrical connection                    | Plug                                                      |
| Type of mounting                         | With internal thread                                      |
| Pneumatic connection 1                   | G1/8                                                      |
| Vacuum connection                        | G1/4                                                      |
| Housing material                         | Aluminum                                                  |