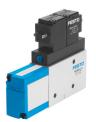

## Vacuum generator VAD-ME-I-1/8 Part number: 35531



## Data sheet

| Feature                                  | Value                                                     |
|------------------------------------------|-----------------------------------------------------------|
| Nominal width of Laval nozzle            | 0.95 mm                                                   |
| Mounting position                        | Any                                                       |
| Ejector characteristics                  | High vacuum                                               |
| Integrated function                      | Ejector pulse valve, electric<br>Shut off valve, electric |
| Structural design                        | T-shape                                                   |
| Operating pressure                       | 1.5