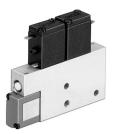

## Vacuum generator VAD-MYB-I-1/8 Part number: 35530

## **Data sheet**

| Feature                                  | Value                                                     |
|------------------------------------------|-----------------------------------------------------------|
| Nominal width of Laval nozzle            | 0.7 mm                                                    |
| Mounting position                        | Any                                                       |
| Ejector characteristics                  | High vacuum                                               |
| Integrated function                      | Ejector pulse valve, electric<br>Shut off valve, electric |
| Structural design                        | T-shape                                                   |
| Operating pressure                       | 1.5 bar8 bar                                              |
| Max. vacuum                              | 90 %                                                      |
| Duty cycle                               | 100%                                                      |
| Operating medium                         | Compressed air as per ISO 8573-1:2010 [7:4:4]             |
| Information on operating and pilot media | Operation with oil lubrication not possible               |
| LABS (PWIS) conformity                   | VDMA24364-B2-L                                            |
| Temperature of medium                    | 0 °C50 °C                                                 |
| Degree of protection                     | IP65                                                      |
| Ambient temperature                      | 0 °C50 °C                                                 |
| Electrical connection                    | Plug                                                      |
| Type of mounting                         | With internal thread                                      |
| Pneumatic connection 1                   | M5                                                        |
| Vacuum connection                        | G1/8                                                      |
| Housing material                         | Aluminum                                                  |