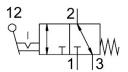

## **Data sheet**

| Feature                                    | Value                        |  |
|--------------------------------------------|------------------------------|--|
| Valve function                             | 3/2, open/closed, monostable |  |
| Standard nominal flow rate                 | 80 l/min                     |  |
| Pneumatic working port                     | PK-3                         |  |
| Operating pressure                         | 0 bar8 bar                   |  |
| Structural design                          | Piston seat                  |  |
| Nominal width                              | 2.5 mm                       |  |
| Type of control                            | Direct                       |  |
| LABS (PWIS) conformity                     | VDMA24364-B1/B2-L            |  |
| Ambient temperature                        | -10 °C60 °C                  |  |
| Actuation force in initial position closed | 7.5 N                        |  |
| Actuation force in initial position open   | 6.5 N                        |  |
| Product weight                             | 20 g                         |  |
| Type of mounting                           | With through-hole            |  |
| Pneumatic connection 1                     | PK-3                         |  |
| Pneumatic connection 2                     | PK-3                         |  |
| Pneumatic connection 3                     | PK-3                         |  |
| Seals material                             | NBR                          |  |
| Housing material                           | Polymer                      |  |