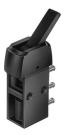

## Toggle lever valve KH/O-3-PK-3 Part number: 33003

**FESTO** 





## **Data sheet**

| Feature                                    | Value                        |  |
|--------------------------------------------|------------------------------|--|
| Valve function                             | 3/2, open/closed, monostable |  |
| Standard nominal flow rate                 | 80 l/min                     |  |
| Pneumatic working port                     | PK-3                         |  |
| Operating pressure                         | 0 bar8 bar                   |  |
| Structural design                          | Piston seat                  |  |
| Nominal width                              | 2.5 mm                       |  |
| Type of control                            | Direct                       |  |
| LABS (PWIS) conformity                     | V