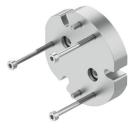

## Adapter kit DHAA-G-Q11-20-B13G-35 Part number: 2837144

## **Data sheet**

| Feature                          | Value                                                |
|----------------------------------|------------------------------------------------------|
| Mounting position                | Any                                                  |
| Corrosion resistance class (CRC) | 2 - Moderate corrosion stress                        |
| LABS (PWIS) conformity           | VDMA24364-B1/B2-L                                    |
| Type of mounting                 | With through-hole and screw<br>With centering sleeve |
| Note on materials                | RoHS-compliant                                       |
| Adapter plate material           | Aluminum<br>Anodized                                 |
| Material of screws               | Steel<br>Galvanized                                  |
| Centering pin material           | Steel                                                |