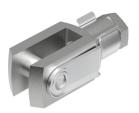

## Rod clevis SG-M16 Part number: 2676

## **Data sheet**

| Feature                                            | Value                                                                                                                                           |
|----------------------------------------------------|-------------------------------------------------------------------------------------------------------------------------------------------------|
| Size                                               | M16                                                                                                                                             |
| Based on norm                                      | ISO 8140                                                                                                                                        |
| Conforms to standard                               | DIN 71752                                                                                                                                       |
| Threaded connection                                | Internal thread M16                                                                                                                             |
| Corrosion resistance class (CRC)                   | 1 - Low corrosion stress                                                                                                                        |
| LABS (PWIS) conformity                             | VDMA24364-B2-L                                                                                                                                  |
| Suitability for the production of Li-ion batteries | Metals with more than 1% by mass of copper are excluded from use. Exception are printed circuit boards, cables, electrical connectors and coils |
| Ambient temperature                                | -40 °C150 °C                                                                                                                                    |
| Product weight                                     | 376 g                                                                                                                                           |
| Note on materials                                  | RoHS-compliant                                                                                                                                  |
| Bolt material                                      | Steel<br>Galvanized                                                                                                                             |
| Clevis material                                    | Steel<br>Galvanized                                                                                                                             |
| Nut material                                       | Steel<br>Galvanized                                                                                                                             |