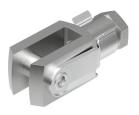

## Rod clevis SG-M12 Part number: 2675

## **Data sheet**

| Feature                                            | Value                                                                                                                                           |
|----------------------------------------------------|-------------------------------------------------------------------------------------------------------------------------------------------------|
| Size                                               | M12                                                                                                                                             |
| Based on norm                                      | ISO 8140                                                                                                                                        |
| Conforms to standard                               | DIN 71752                                                                                                                                       |
| Threaded connection                                | Internal thread M12                                                                                                                             |
| Corrosion resistance class (CRC)                   | 1 - Low corrosion stress                                                                                                                        |
| LABS (PWIS) conformity                             | VDMA24364-B2-L                                                                                                                                  |
| Suitability for the production of Li-ion batteries | Metals with more than 1% by mass of copper are excluded from use. Exception are printed circuit boards, cables, electrical connectors and coils |
| Ambient temperature                                | -40 °C150 °C                                                                                                                                    |
| Product weight                                     | 168 g                                                                                                                                           |
| Note on materials                                  | RoHS-compliant                                                                                                                                  |
| Bolt material                                      | Steel<br>Galvanized                                                                                                                             |
| Clevis material                                    | Steel<br>Galvanized                                                                                                                             |
| Nut material                                       | Steel<br>Galvanized                                                                                                                             |