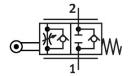

## One-way flow control valve GRR-1/2 Part number: 2111

## **Data sheet**

| Feature                                              | Value                                                              |
|------------------------------------------------------|--------------------------------------------------------------------|
| Valve function                                       | Flow control non-return function                                   |
| Pneumatic connection 1                               | G1/2                                                               |
| Pneumatic connection 2                               | G1/2                                                               |
| Adjusting element                                    | Roller lever                                                       |
| Type of mounting                                     | With through-hole                                                  |
| Standard nominal flow rate in flow control direction | 1300 l/min                                                         |
| Standard nominal flow rate in non-return direction   | 1250 l/min                                                         |
| Operating pressure                                   | 0.3 bar10 bar                                                      |
| Ambient temperature                                  | -10 °C60 °C                                                        |
| Housing material                                     | Wrought aluminum alloy                                             |
| Mounting position                                    | Any                                                                |
| Operating medium                                     | Compressed air as per ISO 8573-1:2010 [7:-:-]                      |
| Information on operating and pilot media             | Operation with oil lubrication possible (required for further use) |
| LABS (PWIS) conformity                               | VDMA24364-B2-L                                                     |
| Temperature of medium                                | -10 °C60 °C                                                        |
| Product weight                                       | 735 g                                                              |