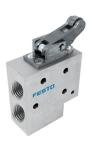

## One-way flow control valve GRR-1/2 Part number: 2111

## **Data sheet**

| Feature                                              | Value                                                              |
|------------------------------------------------------|--------------------------------------------------------------------|
| Valve function                                       | Flow control non-return function                                   |
| Pneumatic connection 1                               | G1/2                                                               |
| Pneumatic connection 2                               | G1/2                                                               |
| Adjusting element                                    | Roller lever                                                       |
| Type of mounting                                     | With through-hole                                                  |
| Standard nominal flow rate in flow control direction | 1300 l/min                                                         |
| Standard nominal flow rate in non-return direction   | 1250 l/min                                                         |
| Operating pressure                                   | 0.3 bar10 bar                                                      |
| Ambient temperature                                  | -10 °C60 °C                                                        |
| Housing material                                     | Wrought aluminum alloy                                             |
| Mounting position                                    | Any                                                                |
| Operating medium                                     | Compressed air as per ISO 8573-1:2010 [7:-:-]                      |
| Information on operating and pilot media             | Operation with oil lubrication possible (required for further use) |
| LABS (PWIS) conformity                               | VDMA24364-B2-L                                                     |
| Temperature of medium                                | -10 °C60 °C                                                        |
| Product weight                                       | 735 g                                                              |