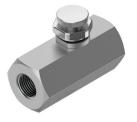

## Throttle valve GRO-1/4 Part number: 2109

## Data sheet

| Feature                                              | Value                                                              |
|------------------------------------------------------|--------------------------------------------------------------------|
| Valve function                                       | Flow control function                                              |
| Pneumatic connection 1                               | G1/4                                                               |
| Pneumatic connection 2                               | G1/4                                                               |
| Adjusting element                                    | Knurled screw                                                      |
| Type of mounting                                     | Line installation                                                  |
| Standard nominal flow rate in flow control direction | 350 l/min                                                          |
| Operating pressure                                   | 0 bar10 bar                                                        |
| Ambient temperature                                  | -20 °C60 °C                                                        |
| Housing material                                     | Wrought aluminum alloy                                             |
| Mounting position                                    | Any                                                                |
| Operating medium                                     | Compressed air as per ISO 8573-1:2010 [7:4:4]                      |
| Information on operating and pilot media             | Operation with oil lubrication possible (required for further use) |
| LABS (PWIS) conformity                               | VDMA24364-B1/B2-L                                                  |
| Temperature of medium                                | -20 °C60 °C                                                        |
| Product weight                                       | 80 g                                                               |
| Note on materials                                    | RoHS-compliant                                                     |
| Seals material                                       | NBR                                                                |
| Material of adjusting screw                          | Steel<br>Galvanized                                                |