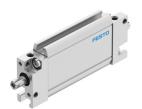

## Flat cylinder DZF-1/2"- -P-A-S2 Part number: 194112

**FESTO** 





## **Data sheet**

| Feature                                      | Value                                                              |
|----------------------------------------------|--------------------------------------------------------------------|
| Stroke                                       | 0.04 in8 in                                                        |
| Piston diameter                              | 1/2"                                                               |
| Max. angle of rotation of the piston rod +/- | 2.5 deg                                                            |
| Cushioning                                   | Elastic cushioning rings/pads at both ends                         |
| Mode of operation                            | Double-acting