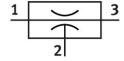

## **Data sheet**

| Feature                                  | Value                                                              |
|------------------------------------------|--------------------------------------------------------------------|
| Nominal width of Laval nozzle            | 0.5 mm                                                             |
| Mounting position                        | Any                                                                |
| Ejector characteristics                  | High vacuum                                                        |
| Structural design                        | T-shape                                                            |
| Operating pressure                       | 0.15 MPa1 MPa<br>1.5 bar10 bar<br>21.75 psi145 psi                 |
| Max. vacuum                              | 80 %                                                               |
| Operating medium                         | Compressed air as per ISO 8573-1:2010 [7:4:4]                      |
| Information on operating and pilot media | Operation with oil lubrication possible (required for further use) |
| LABS (PWIS) conformity                   | VDMA24364-B1/B2-L                                                  |
| Temperature of medium                    | -20 °C80 °C                                                        |
| Ambient temperature                      | -20 °C80 °C                                                        |
| Type of mounting                         | With through-hole                                                  |
| Pneumatic connection 1                   | M5                                                                 |
| Pneumatic connection 3                   | M5                                                                 |
| Vacuum connection                        | M5                                                                 |
| Housing material                         | Die-cast aluminum                                                  |