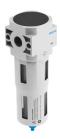

## **Data sheet**

| Feature                          | Value                                                      |
|----------------------------------|------------------------------------------------------------|
| Series                           | D                                                          |
| Size                             | Midi                                                       |
| Structural design                | Fiber filter                                               |
| Grade of filtration              | 0.01 μm                                                    |
| Condensate drain                 | Manually rotating                                          |
| Operating pressure               | 1 bar16 bar                                                |
| Operating medium                 | Compressed air as per ISO 8573-1:2010 [6:8:4]<br>Inert gas |
| Air quality class at the output  | Compressed air as per ISO 8573-1:2010 [1:7:2]<br>Inert gas |
| Filter efficiency                | 99.9999 %                                                  |
| Bowl guard                       | Metal bowl guard                                           |
| Corrosion resistance class (CRC) | 2 - Moderate corrosion stress                              |
| LABS (PWIS) conformity           | VDMA24364-B1/B2-L                                          |
| Temperature of medium            | 1.5 °C60 °C                                                |
| Ambient temperature              | -10 °C60 °C                                                |
| Residual oil content             | 0.01 mg/m³                                                 |
| Type of mounting                 | Line installation With accessories Optionally:             |
| Mounting position                | Vertical +/- 5°                                            |
| Pneumatic connection 1           | Sub-base                                                   |
| Pneumatic connection 2           | Sub-base                                                   |
| Housing material                 | Die-cast zinc                                              |
| Compressed air filter material   | Borosilicate fiber                                         |
| Material of bowl                 | PC                                                         |
| Note on materials                | RoHS-compliant                                             |