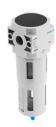

## Compressed air filter LF-D-5M-MIDI-A Part number: 192561

## **Data sheet**

| Feature                          | Value                                                      |
|----------------------------------|------------------------------------------------------------|
| Size                             | Midi                                                       |
| Series                           | D                                                          |
| Mounting position                | Vertical +/- 5°                                            |
| Grade of filtration              | 5 μm                                                       |
| Condensate drain                 | Fully automatic                                            |
| Structural design                | Sinter filter with centrifugal separator                   |
| Bowl guard                       | Metal bowl guard                                           |
| Operating pressure               | 2 bar12 bar                                                |
| Operating medium                 | Compressed air as per ISO 8573-1:2010 [7:9:-]<br>Inert gas |
| Corrosion resistance class (CRC) | 2 - Moderate corrosion stress                              |
| LABS (PWIS) conformity           | VDMA24364-B1/B2-L                                          |
| Storage temperature              | -10 °C60 °C                                                |
| Air quality class at the output  | Compressed air as per ISO 8573-1:2010 [6:8:4]<br>Inert gas |
| Temperature of medium            | 5 °C60 °C                                                  |
| Ambient temperature              | 5 °C60 °C                                                  |
| Product weight                   | 700 g                                                      |
| Type of mounting                 | Line installation With accessories                         |
| Pneumatic connection 1           | Sub-base                                                   |
| Pneumatic connection 2           | Sub-base                                                   |
| Note on materials                | RoHS-compliant                                             |
| Compressed air filter material   | PE                                                         |
| Housing material                 | Die-cast zinc                                              |
| Material of bowl                 | PC                                                         |