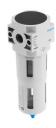

## Compressed air filter LF-D-5M-MAXI Part number: 192559







## **Data sheet**

| Feature                          | Value                                                   |
|----------------------------------|---------------------------------------------------------|
| Size                             | Maxi                                                    |
| Series                           | D                                                       |
| Mounting position                | Vertical +/- 5°                                         |
| Grade of filtration              | 5 μm                                                    |
| Condensate drain                 | Manually rotating                                       |
| Structural design                | Sinter filter with centrifugal separator                |
| Bowl guard