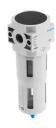

## Compressed air filter LF-D-MIDI-A Part number: 192555

## **Data sheet**

| Feature                          | Value                                                      |
|----------------------------------|------------------------------------------------------------|
| Size                             | Midi                                                       |
| Series                           | D                                                          |
| Mounting position                | Vertical +/- 5°                                            |
| Grade of filtration              | 40 μm                                                      |
| Condensate drain                 | Fully automatic                                            |
| Structural design                | Sinter filter with centrifugal separator                   |
| Bowl guard                       | Metal bowl guard                                           |
| Operating pressure               | 2 bar12 bar                                                |
| Operating medium                 | Compressed air as per ISO 8573-1:2010 [7:9:-]<br>Inert gas |
| Corrosion resistance class (CRC) | 2 - Moderate corrosion stress                              |
| LABS (PWIS) conformity           | VDMA24364-B1/B2-L                                          |
| Storage temperature              | -10 °C60 °C                                                |
| Air quality class at the output  | Compressed air as per ISO 8573-1:2010 [7:8:4]<br>Inert gas |
| Temperature of medium            | 5 °C60 °C                                                  |
| Ambient temperature              | 5 °C60 °C                                                  |
| Product weight                   | 700 g                                                      |
| Type of mounting                 | Line installation With accessories                         |
| Pneumatic connection 1           | Sub-base                                                   |
| Pneumatic connection 2           | Sub-base                                                   |
| Note on materials                | RoHS-compliant                                             |
| Compressed air filter material   | PE                                                         |
| Housing material                 | Die-cast zinc                                              |
| Material of bowl                 | PC                                                         |