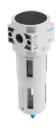

## Compressed air filter LF-D-MAXI Part number: 192553

## **Data sheet**

| Feature                          | Value                                                      |
|----------------------------------|------------------------------------------------------------|
| Size                             | Maxi                                                       |
| Series                           | D                                                          |
| Mounting position                | Vertical +/- 5°                                            |
| Grade of filtration              | 40 μm                                                      |
| Condensate drain                 | Manually rotating                                          |
| Structural design                | Sinter filter with centrifugal separator                   |
| Bowl guard                       | Metal bowl guard                                           |
| Operating pressure               | 0 bar16 bar                                                |
| Operating medium                 | Compressed air as per ISO 8573-1:2010 [-:9:-]<br>Inert gas |
| Corrosion resistance class (CRC) | 2 - Moderate corrosion stress                              |
| LABS (PWIS) conformity           | VDMA24364-B1/B2-L                                          |
| Storage temperature              | -10 °C60 °C                                                |
| Air quality class at the output  | Compressed air as per ISO 8573-1:2010 [7:8:4]<br>Inert gas |
| Temperature of medium            | -10 °C60 °C                                                |
| Ambient temperature              | -10 °C60 °C                                                |
| Type of mounting                 | Line installation With accessories                         |
| Pneumatic connection 1           | Sub-base                                                   |
| Pneumatic connection 2           | Sub-base                                                   |
| Note on materials                | RoHS-compliant                                             |
| Compressed air filter material   | PE                                                         |
| Housing material                 | Die-cast zinc                                              |
| Material of bowl                 | PC                                                         |