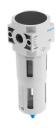

## Compressed air filter LF-D-MIDI Part number: 192552

## **Data sheet**

| Feature                          | Value                                                      |
|----------------------------------|------------------------------------------------------------|
| Size                             | Midi                                                       |
| Series                           | D                                                          |
| Mounting position                | Vertical +/- 5°                                            |
| Grade of filtration              | 40 μm                                                      |
| Condensate drain                 | Manually rotating                                          |
| Structural design                | Sinter filter with centrifugal separator                   |
| Bowl guard                       | Metal bowl guard                                           |
| Operating pressure               | 0 bar16 bar                                                |
| Operating medium                 | Compressed air as per ISO 8573-1:2010 [-:9:-]<br>Inert gas |
| Corrosion resistance class (CRC) | 2 - Moderate corrosion stress                              |
| LABS (PWIS) conformity           | VDMA24364-B1/B2-L                                          |
| Storage temperature              | -10 °C60 °C                                                |
| Air quality class at the output  | Compressed air as per ISO 8573-1:2010 [7:8:4]<br>Inert gas |
| Temperature of medium            | -10 °C60 °C                                                |
| Ambient temperature              | -10 °C60 °C                                                |
| Product weight                   | 700 g                                                      |
| Type of mounting                 | Line installation With accessories                         |
| Pneumatic connection 1           | Sub-base                                                   |
| Pneumatic connection 2           | Sub-base                                                   |
| Note on materials                | RoHS-compliant                                             |
| Compressed air filter material   | PE                                                         |
| Housing material                 | Die-cast zinc                                              |
| Material of bowl                 | PC                                                         |