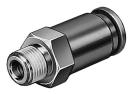

## Non return valve HB-1/2-QS-3/8-U Part number: 190866

## **Data sheet**

| Feature                                  | Value                                                              |
|------------------------------------------|--------------------------------------------------------------------|
| Valve function                           | Non-return function                                                |
| Pneumatic connection 1                   | QS-3/8                                                             |
| Pneumatic connection 2                   | 1/2 NPT                                                            |
| Type of mounting                         | Screw-in                                                           |
| Standard nominal flow rate               | 1650 l/min                                                         |
| Operating pressure                       | -1 bar10 bar                                                       |
| Ambient temperature                      | 0 °C60 °C                                                          |
| Housing material                         | Brass                                                              |
| Operating medium                         | Compressed air as per ISO 8573-1:2010 [7:]                         |
| Min. differential pressure, opening      | 0.1 bar                                                            |
| Min. differential pressure, closing      | 0.2 bar                                                            |
| Information on operating and pilot media | Operation with oil lubrication possible (required for further use) |
| LABS (PWIS) conformity                   | VDMA24364-B2-L                                                     |
| Product weight                           | 67 g                                                               |
| Note on materials                        | RoHS-compliant                                                     |