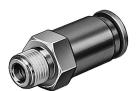

## Non return valve HB-1/4-QS-1/4-U Part number: 190863

1/4-0S-1/4-U

**FESTO** 

## **Data sheet**

| Feature                                  | Value                                                              |
|------------------------------------------|--------------------------------------------------------------------|
| Valve function                           | Non-return function                                                |
| Pneumatic connection 1                   | QS-1/4                                                             |
| Pneumatic connection 2                   | 1/4 NPT                                                            |
| Type of mounting                         | Screw-in                                                           |
| Standard nominal flow rate               | 304 l/min                                                          |
| Operating pressure                       | -1 bar10 bar                                                       |
| Ambient temperature                      | 0 °C60 °C                                                          |
| Housing material                         | Brass                                                              |
| Operating medium                         | Compressed air as per ISO 8573-1:2010 [7:-:-]                      |
| Min. differential pressure, opening      | 0.1 bar                                                            |
| Min. differential pressure, closing      | 0.2 bar                                                            |
| Information on operating and pilot media | Operation with oil lubrication possible (required for further use) |
| LABS (PWIS) conformity                   | VDMA24364-B1/B2-L                                                  |
| Product weight                           | 27 g                                                               |
| Note on materials                        | RoHS-compliant                                                     |