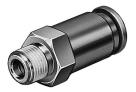

## Non return valve HB-1/8-QSM-5/32-U Part number: 190858

## **Data sheet**

| Feature                                  | Value                                                              |
|------------------------------------------|--------------------------------------------------------------------|
| Valve function                           | Non-return function                                                |
| Pneumatic connection 1                   | QS-5/32                                                            |
| Pneumatic connection 2                   | 1/8 NPT                                                            |
| Type of mounting                         | Screw-in                                                           |
| Standard nominal flow rate               | 150 l/min                                                          |
| Operating pressure                       | -1 bar10 bar                                                       |
| Ambient temperature                      | 0 °C60 °C                                                          |
| Housing material                         | Brass                                                              |
| Operating medium                         | Compressed air as per ISO 8573-1:2010 [7:-:-]                      |
| Min. differential pressure, opening      | 0.1 bar                                                            |
| Min. differential pressure, closing      | 0.2 bar                                                            |
| Information on operating and pilot media | Operation with oil lubrication possible (required for further use) |
| LABS (PWIS) conformity                   | VDMA24364-B1/B2-L                                                  |
| Product weight                           | 12 g                                                               |
| Note on materials                        | RoHS-compliant                                                     |