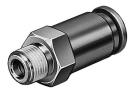

## Non return valve HB-10-32-UNF-QSM-5/32-U Part number: 190857

## **Data sheet**

| Feature                                  | Value                                                              |
|------------------------------------------|--------------------------------------------------------------------|
| Valve function                           | Non-return function                                                |
| Pneumatic connection 1                   | QS-5/32                                                            |
| Pneumatic connection 2                   | 10-32 UNF-2A                                                       |
| Type of mounting                         | Screw-in                                                           |
| Standard nominal flow rate               | 145 l/min                                                          |
| Operating pressure                       | -1 bar10 bar                                                       |
| Ambient temperature                      | 0 °C60 °C                                                          |
| Housing material                         | Brass                                                              |
| Operating medium                         | Compressed air as per ISO 8573-1:2010 [7:-:-]                      |
| Min. differential pressure, opening      | 0.1 bar                                                            |
| Min. differential pressure, closing      | 0.2 bar                                                            |
| Information on operating and pilot media | Operation with oil lubrication possible (required for further use) |
| LABS (PWIS) conformity                   | VDMA24364-B2-L                                                     |
| Product weight                           | 7.2 g                                                              |
| Note on materials                        | RoHS-compliant                                                     |