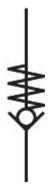

## Non return valve HA-1/4-QS-5/16-U Part number: 190854

## **Data sheet**

| Feature                                  | Value                                                              |
|------------------------------------------|--------------------------------------------------------------------|
| Valve function                           | Non-return function                                                |
| Pneumatic connection 1                   | 1/4 NPT                                                            |
| Pneumatic connection 2                   | QS-5/16                                                            |
| Type of mounting                         | Screw-in                                                           |
| Standard nominal flow rate               | 766 l/min                                                          |
| Operating pressure                       | -1 bar10 bar                                                       |
| Ambient temperature                      | 0 °C60 °C                                                          |
| Housing material                         | Brass                                                              |
| Operating medium                         | Compressed air as per ISO 8573-1:2010 [7:-:-]                      |
| Min. differential pressure, opening      | 0.1 bar                                                            |
| Min. differential pressure, closing      | 0.2 bar                                                            |
| Information on operating and pilot media | Operation with oil lubrication possible (required for further use) |
| LABS (PWIS) conformity                   | VDMA24364-B1/B2-L                                                  |
| Product weight                           | 24 g                                                               |
| Note on materials                        | RoHS-compliant                                                     |