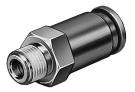

## Non return valve HA-1/4-QS-5/16-U Part number: 190854

## **Data sheet**

| Feature                                  | Value                                                              |
|------------------------------------------|--------------------------------------------------------------------|
| Valve function                           | Non-return function                                                |
| Pneumatic connection 1                   | 1/4 NPT                                                            |
| Pneumatic connection 2                   | QS-5/16                                                            |
| Type of mounting                         | Screw-in                                                           |
| Standard nominal flow rate               | 766 l/min                                                          |
| Operating pressure                       | -1 bar10 bar                                                       |
| Ambient temperature                      | 0 °C60 °C                                                          |
| Housing material                         | Brass                                                              |
| Operating medium                         | Compressed air as per ISO 8573-1:2010 [7:-:-]                      |
| Min. differential pressure, opening      | 0.1 bar                                                            |
| Min. differential pressure, closing      | 0.2 bar                                                            |
| Information on operating and pilot media | Operation with oil lubrication possible (required for further use) |
| LABS (PWIS) conformity                   | VDMA24364-B1/B2-L                                                  |
| Product weight                           | 24 g                                                               |
| Note on materials                        | RoHS-compliant                                                     |