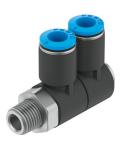

## Multiple distributor QSLV2-3/8-1/2-U Part number: 190774



## **Data sheet**

| Feature                                         | Value                                                    |
|-------------------------------------------------|----------------------------------------------------------|
| Size                                            | Standard                                                 |
| Nominal width                                   | 6.8 mm                                                   |
| Type of seal on screwed plug                    | Coating                                                  |
| Mounting position                               | Any                                                      |
| Structural design                               | Push-pull principle                                      |
|