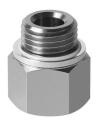

## Vacuum suction cup holder ESH-HE-5-G1/4 Part number: 189257

## **Data sheet**

| Feature                              | Value                                           |
|--------------------------------------|-------------------------------------------------|
| Nominal width                        | 7 mm                                            |
| Volume                               | 1.227 cm <sup>3</sup>                           |
| Mounting position                    | Any                                             |
| Structural design                    | Vacuum connection at top                        |
| Classification of suction cup holder | Size 5                                          |
| Operating medium                     | Atmospheric air based on ISO 8573-1:2010[7:-:-] |
| Corrosion resistance class (CRC)     | 1 - Low corrosion stress                        |
| LABS (PWIS) conformity               | VDMA24364-A1-L                                  |
| Ambient temperature                  | -10 °C60 °C                                     |
| Product weight                       | 24 g                                            |
| Type of mounting                     | With external thread<br>Via vacuum connection   |
| Suction cup mounting                 | M10                                             |
| Vacuum connection                    | G1/4                                            |
| Note on materials                    | RoHS-compliant                                  |
| Seals material                       | Wrought aluminum alloy<br>NBR<br>POM<br>Steel   |
| Retaining bracket material           | Tempered steel                                  |