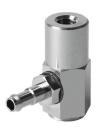

## Vacuum suction cup holder ESH-HB-3-PK Part number: 189208

**FESTO** 

## **Data sheet**

| Feature                              | Value                                                             |
|--------------------------------------|-------------------------------------------------------------------|
| Nominal width                        | 2.5 mm                                                            |
| Volume                               | 0.313 cm <sup>3</sup>                                             |
| Mounting position                    | Any                                                               |
| Structural design                    | Vacuum connection at side                                         |
| Classification of suction cup holder | Size 3                                                            |
| Operating medium                     | Atmospheric air based on ISO 8573-1:2010 [7:-:-]                  |
| Corrosion resistance class (CRC)     | 1 - Low corrosion stress                                          |
| LABS (PWIS) conformity               | VDMA24364-A1-L                                                    |
| Ambient temperature                  | -10 °C60 °C                                                       |
| Product weight                       | 27 g                                                              |
| Type of mounting                     | With internal thread                                              |
| Suction cup mounting                 | M4                                                                |
| Vacuum connection                    | PK-4                                                              |
| Note on materials                    | RoHS-compliant                                                    |
| Seals material                       | NBR<br>Steel                                                      |
| Retaining bracket material           | Aluminum Brass, nickel-plated POM Tempered steel High-alloy steel |